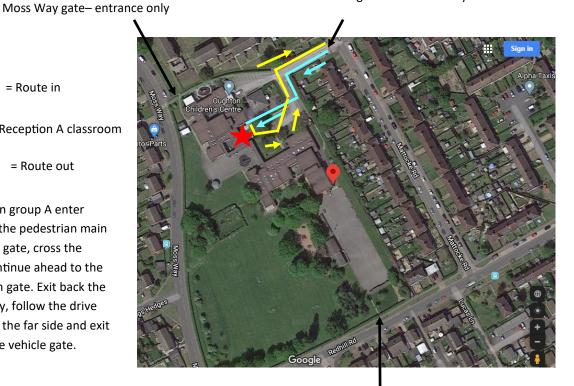

Redhill Road gate—exit only

Main front gates Pedestrian gate—entrance only

Moss Way gate- entrance only

= Route in

= Reception B classroom

= Route out

Reception B enter through the Moss Way gate, continue ahead past the buildings and along the side of the playground to the walkway entrance to the previous Y1 classroom. Exit across KS1 playground, around the buildings towards the KS2 playground. Exit across the playground and through the Redhill Road red gate at the top of the KS2 playground.