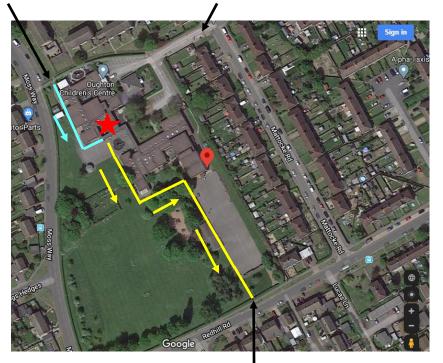

Redhill Road gate—exit only

Main front gates Pedestrian gate—entrance only

Moss Way gate- entrance only

= Route in

= Reception B classroom

= Route out

Reception B enter through the Moss Way gate, continue ahead past the buildings and along the side of the playground to the walkway entrance to the previous Y1 classroom. Exit across KS1 playground, around the buildings towards the KS2 playground. Exit across the playground and through the Redhill Road red gate at the top of the KS2 playground.